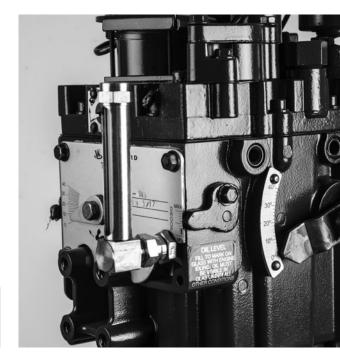

## **RETROFITS**

Things are getting old. They become obsolete as well. If Your old Woodward component became obsolete, or doesn't function properly, we can retrofit it.

We have the expertise to provide a complete, turn-key solution - from preliminary engineering to installation & commissioning on site.

### Our retrofits include following services:

- Engineering documentation
- 2D & 3D software modelling
- CNC machining of custom/special parts
- Installation & commissioning